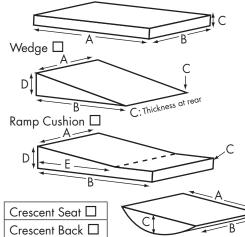

Flat Cushion  $\Box$ 

 CUSHIONS:
 A= Width
 B= Depth (front to back)
 C= Height (Thickness)

 BACKRESTS:
 A= Width
 B= Height
 C= Thickness

 To add crescent, please tick and specify type of foam
 Image: Comparison of the specify type of foam
 Image: Comparison of the specify type of foam