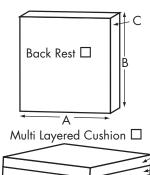

Flat Cushion  $\Box$ 

 CUSHIONS:
 A= Width
 B= Depth (front to back)
 C= Height (Thickness)

 BACKRESTS:
 A= Width
 B= Height
 C= Thickness

 To add crescent, please tick and specify type of foam
 Image: Comparison of the specify type of foam
 Image: Comparison of the specify type of foam