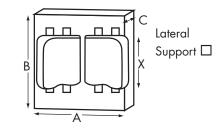

| COVER MATERIAL                                      | $\checkmark$ | TYPE OF FOAM                | <b>1 PIECE</b> | RAMP | F | G | Н                        | SIZES                   |       |  |
|-----------------------------------------------------|--------------|-----------------------------|----------------|------|---|---|--------------------------|-------------------------|-------|--|
| Vapour-Permeable – Black                            |              | FOAMS                       |                |      |   |   | 1                        |                         |       |  |
| vapoul-i enileable – black                          |              | EVAZOTE                     |                |      |   |   |                          |                         | Cms 🗆 |  |
| Vapour-Permeable – Royal Blue                       |              | CM35                        |                |      |   |   |                          | 1                       |       |  |
|                                                     |              | RX39                        |                |      |   |   |                          |                         |       |  |
| Vapour-Permeable – Navy Blue                        |              | CM60                        |                |      |   |   |                          |                         |       |  |
| Vapour-Permeable – Red                              |              | 6LB 🗆 8LB 🗆 12LB 🗆 CHIP     |                |      |   |   |                          | B                       |       |  |
|                                                     |              | FOAMS AND CUSHIONS          |                |      |   |   |                          |                         |       |  |
| Vapour-Permeable – Grey                             |              | COLD MOULD                  |                |      |   |   |                          |                         |       |  |
| PVC – Black PVC – Navy Blue                         |              | PINCORE                     |                |      |   |   |                          |                         |       |  |
|                                                     |              | SUN-MATE                    |                |      |   |   |                          |                         |       |  |
|                                                     |              | PUDGEE                      |                |      |   |   |                          | D                       |       |  |
| PVC – Burgundy                                      |              | LAMINAR                     |                |      |   |   |                          |                         |       |  |
|                                                     |              | CUSHIONS ONLY               |                |      |   |   |                          | ]                       |       |  |
| PVC – Grey                                          |              | COMMUNITY ONE               |                |      |   |   |                          | E                       |       |  |
|                                                     |              | COMMUNITY TWO               |                |      |   |   |                          | ]                       |       |  |
| Towelling – Royal Blue                              |              | COMMUNITY THREE             |                |      |   |   |                          | F                       |       |  |
| Towelling – Black                                   |              | MERCURY JUNIOR (SEE SIZING) |                |      |   |   |                          |                         |       |  |
| Towelling – Navy Blue                               |              | MERCURY 50                  |                |      |   |   |                          | G                       |       |  |
|                                                     |              | MERCURY 100                 |                |      |   |   |                          |                         |       |  |
| Towelling – Red                                     |              | MERCURY 150                 |                |      |   |   |                          | Н                       |       |  |
|                                                     |              | MERCURY 175                 |                |      |   |   |                          |                         |       |  |
| Towelling – Grey                                    |              | MERCURY 200                 |                |      |   |   |                          |                         |       |  |
| W/P Towel – Black                                   |              | MERCURY 300                 |                |      |   |   |                          |                         |       |  |
|                                                     |              | MERCURY POSTURE BACK        |                |      |   |   |                          |                         |       |  |
| W/P Towel – Navy Blue<br>Spacer – Black             |              | Q-CARE 1                    |                |      |   |   | Inter Liner 🗆            |                         |       |  |
|                                                     |              | Q-CARE 2 (ORIGINAL)         |                |      |   |   |                          |                         |       |  |
|                                                     |              | Q-CARE INTEGRA 1            |                |      |   |   |                          |                         |       |  |
| Spacer – Navy Blue<br>(Lateral Support System only) |              | Q-CARE INTEGRA 2            |                |      |   |   |                          | Non Slip Base 🗆         |       |  |
|                                                     |              | CONTOUR                     |                |      |   |   |                          |                         |       |  |
| Neo – Black                                         |              | SUPER CONTOUR               |                |      |   |   |                          | _ Ply Back 9mm □ 12mm □ |       |  |
| C-Tec Weave Canvas                                  |              | INTERUM                     |                |      |   |   |                          |                         |       |  |
|                                                     |              | _ OPTIMUS                   |                |      |   |   | Plastic Back 1mm □ 3mm □ |                         |       |  |
| Wool Pile – Cream                                   |              | CASTLE TOP PLUS MED (CRES)  |                |      |   |   |                          |                         |       |  |
| Wool Pile – Black                                   |              | CASTLE TOP PLUS FIRM (CRES) |                |      |   |   | Please supply your       |                         |       |  |
|                                                     |              | CASTLE TOP MED (FLAT)       |                |      |   |   |                          |                         |       |  |
|                                                     |              | CASTLE TOP FIRM (FLAT)      |                |      |   |   |                          | own drawing for any     |       |  |
|                                                     |              |                             |                |      |   |   | pe or design             |                         |       |  |
| Lateral Support System                              |              | QBI-GEL (SET SIZES ONLY)    |                |      |   |   |                          |                         |       |  |